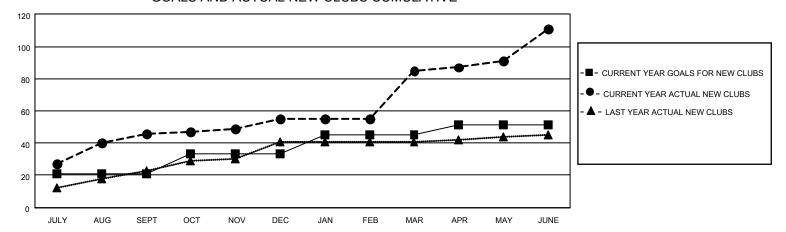

REPORT

LOCATION NEPAL District 325A1 Results as of: 6/30/2022

| Clubs RESULTS FOR 2021-2022 |    |    |   | Members RESULTS FOR 2021-2022 |     |      |       |
|-----------------------------|----|----|---|-------------------------------|-----|------|-------|
|                             |    |    |   |                               |     |      |       |
| JULY/AUG/SEPT               | 21 | 46 | 4 | JULY/AUG/SEPT                 | 200 | 1394 | 192   |
| OCT/NOV/DEC                 | 12 | 9  | 1 | OCT/NOV/DEC                   | 250 | 339  | 192   |
| JAN/FEB/MAR                 | 12 | 30 | 0 | JAN/FEB/MAR                   | 200 | 1663 | 115   |
| APR/MAY/JUNE                | 6  | 26 | 5 | APR/MAY/JUNE                  | 155 | 1318 | 3,028 |

## GOALS AND ACTUAL NEW CLUBS CUMULATIVE



## GOALS AND ACTUAL MEMBERS CUMULATIVE



| DROPPED CLUBS: 10 |       | 316 CLUBS OF 418 ADDED 1 OR<br>MORE NEW MEMBERS | GENDER DISTRIBUTION                   |                |  |
|-------------------|-------|-------------------------------------------------|---------------------------------------|----------------|--|
|                   |       | WORL NEW WEINBERG                               | MALE                                  | 5,476 (68.59%) |  |
|                   |       |                                                 | FEMALE                                | 2,508 (31.41%) |  |
| DROPPED MEMBERS   |       |                                                 | NON BINARY                            | 0 (0.00%)      |  |
|                   |       |