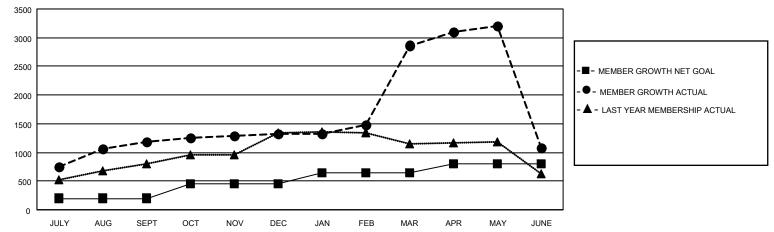

## GOALS AND ACTUAL MEMBERS CUMULATIVE

| DROPPED CLUBS: 10 |       | 316 CLUBS OF 418 ADDED 1 OR<br>MORE NEW MEMBERS | GENDER DISTRIBUTION                   |                |  |
|-------------------|-------|-------------------------------------------------|---------------------------------------|----------------|--|
|                   |       | WORL NEW WEINBERG                               | MALE                                  | 5,476 (68.59%) |  |
|                   |       |                                                 | FEMALE                                | 2,508 (31.41%) |  |
| DROPPED MEMBERS   |       |                                                 | NON BINARY                            | 0 (0.00%)      |  |
|                   |       |                                                 | PREFER NOT TO ANSWER                  | 0 (0.00%)      |  |
| DECEASED          | 9     |                                                 |                                       |                |  |
| CLUB CANCELLED    | 141   | CLICK HERE FOR CUMULATIVE                       | TOTAL FAMILY UNIT MEMBERS 6,214       |                |  |
| OTHER             | 3,377 | MEMBERSHIP DATA                                 |                                       |                |  |
| TOTAL             | 3,527 |                                                 | FAMILY MEMBERS PAYING HALF DUES 4,466 |                |  |
|                   |       |                                                 |                                       |                |  |